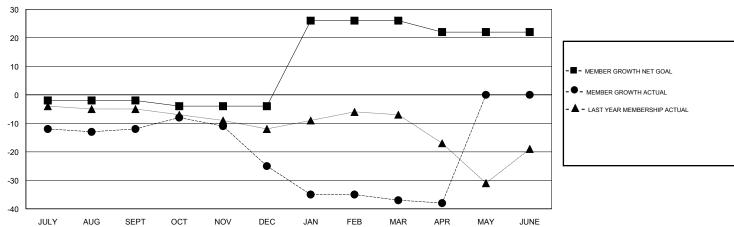

## GOALS AND ACTUAL MEMBERS CUMULATIVE

| DROPPED CLUBS: 1  DROPPED MEMBERS |    | 22 CLUBS OF 55 ADDED 1 OR MORE<br>NEW MEMBERS | GENDER DISTRIBUTION  MALE 652 (61.39%)  FEMALE 410 (38.61%)  Women Percentage Fiscal Year Goal: 40% |    |
|-----------------------------------|----|-----------------------------------------------|-----------------------------------------------------------------------------------------------------|----|
| DECEASED                          | 5  | CLICK HERE FOR CUMULATIVE                     | TOTAL FAMILY UNIT MEMBERS                                                                           | 73 |
| CLUB CANCELLED                    | 16 | MEMBERSHIP DATA                               | FAMILY MEMBERS PAYING HALF                                                                          | 37 |
| OTHER                             | 58 |                                               | DUES                                                                                                |    |
| TOTAL                             | 79 |                                               |                                                                                                     |    |